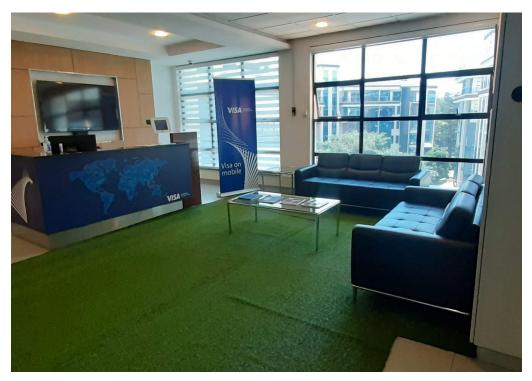

## **Arlington Block**

This is a prime well maintained furnished office space set on two floors, with modern and international standard finishes. It is located within Arlington Block at the 14 Riverside office park development. The space is fully fitted and comes with ample parking, open plan and private offices, suspended ceilings, carpeted floors, functional AC systems, fibre connectivity, electrical cabling, 3 meeting rooms, large conference room, outdoor terrace, two kitchenettes with ample sitting area, colourful breakout area, washrooms on both levels and a shower room. About Features -Easy access to Riverside Drive & Chiromo Road -Well fitted and maintained office space with international grade fittings, located in