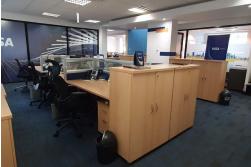

## **Arlington Block**

This is a prime well maintained furnished office space set on two floors, with modern and international standard finishes. It is located within Arlington Block at the 14 Riverside office park development. The space is fully fitted and comes with ample parking, open plan and private offices, suspended ceilings, carpeted floors, functional AC systems, fibre connectivity, electrical cabling, 3 meeting rooms, large conference room, outdoor terrace, two kitchenettes with ample sitting area, colourful breakout area, washrooms on both levels and a shower room. About Features -Easy access to Riverside Drive & Chiromo Road -Well fitted and maintained office space with international grade fittings, located in