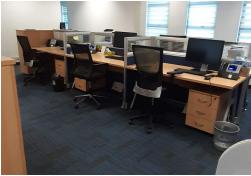

## **Arlington Block**

This is a prime well maintained furnished office space set on two floors, with modern and international standard finishes. It is located within Arlington Block at the 14 Riverside office park development. The space is fully fitted and comes with ample parking, open plan and private offices, suspended ceilings, carpeted floors, functional AC systems, fibre connectivity, electrical cabling, 3 meeting rooms, large conference room, outdoor terrace, two kitchenettes with ample sitting area, colourful breakout area, washrooms on both levels and a shower room. About Features -Easy access to Riverside Drive & Chiromo Road -Well fitted and maintained office space with international grade fittings, located in