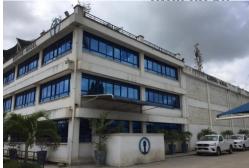

## **Kuehne & Nagel Logistic Park**

The property has a built up area of approximately 64,982 sq ft comprising of an office block, warehouses, ancillary buildings and parking facilities. This is a prime industrial property with an office block, warehouses, ancillary buildings and parking. The property is within the industrial area of Jomvu that houses mainly owner occupied industrial developments. It fronts the Nairobi-Mombasa Highway. Jomvu area where the Logistics Park is located is an area zoned off for Light Inoffensive Industries. The general Jomvu Area along the main Mombasa - Nairobi highway consists mainly of warehousing and container yards. The property in question is along the main Mombasa - Nairobi Highway that is currently...