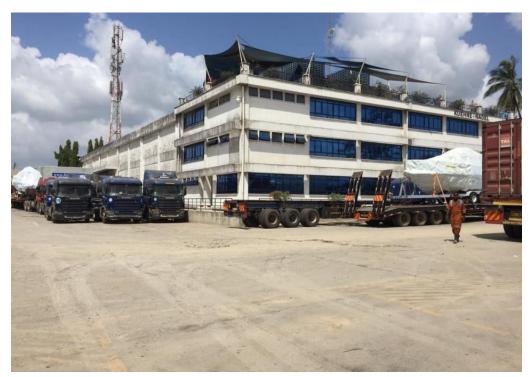

## **Kuehne & Nagel Logistic Park**

The property has a built up area of approximately 64,982 sq ft comprising of an office block, warehouses, ancillary buildings and parking facilities. This is a prime industrial property with an office block, warehouses, ancillary buildings and parking. The property is within the industrial area of Jomvu that houses mainly owner occupied industrial developments. It fronts the Nairobi-Mombasa Highway. Jomvu area where the Logistics Park is located is an area zoned off for Light Inoffensive Industries. The general Jomvu Area along the main Mombasa - Nairobi highway consists mainly of warehousing and container yards. The property in question is along the main Mombasa - Nairobi Highway that is currently...