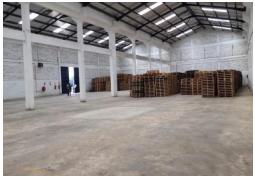

## **Kuehne & Nagel Logistic Park**

The property has a built up area of approximately 64,982 sq ft comprising of an office block, warehouses, ancillary buildings and parking facilities. This is a prime industrial property with an office block, warehouses, ancillary buildings and parking. The property is within the industrial area of Jomvu that houses mainly owner occupied industrial developments. It fronts the Nairobi-Mombasa Highway. Jomvu area where the Logistics Park is located is an area zoned off for Light Inoffensive Industries. The general Jomvu Area along the main Mombasa - Nairobi highway consists mainly of warehousing and container yards. The property in question is along the main Mombasa - Nairobi Highway that is currently...